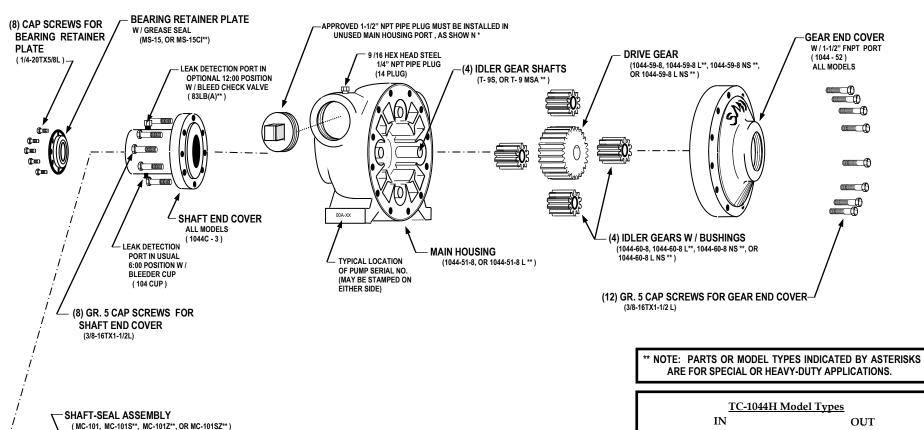

## PARTS FOR MODEL TYPE TC-1044H, OR TC-1044HL\*\*

SHAFT BUSHING FOR MAIN HOUSING

ALL MODELS

IN **OUT** OUT OUT IN

\* <u>NOTE</u>: THE "TC-1044H" SERIES HAVE MULTIPLE PORTING AS DENOTED, ABOVE, TO FACILITATE PIPING. A BLACK IRON PIPE PLUG UTILIZED DURING REQUIRED FACTORY TEST PROCEDURES. REMAINS LOOSELY INSTALLED IN ONE OF THE MAIN HOUSING PORTS TO PREVENT ENTRANCE OF MOISTURE AND DEBRIS BEFORE THE UNIT IS PUT INTO SERVICE. DO NOT USE THE PUMP WITH THIS PLUG, UNLESS IT IS APPROVED FOR THE PARTICULAR SERVICE INTENDED. SEE APPROPRIATE SERVICE MANUALS, APPLICABLE SAFETY REGULATIONS, OR CONTACT THE FACTORY FOR ADDITIONAL INFORMATION.