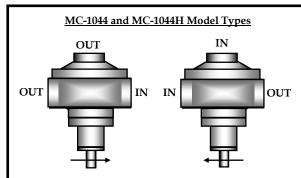

\*\* NOTE: PARTS OR MODEL TYPES INDICATED BY ASTERISKS

NOTE: THE "MC-1044" AND "MC-1044H" SERIES HAVE MULTIPLE PORTING AS DENOTED, ABOVE, TO FACILITATE PIPING. A BLACK IRON PIPE PLUG UTILIZED DURING REQUIRED FACTORY TEST PROCEDURES. REMAINS LOOSELY INSTALLED IN ONE OF THE PORTS TO PREVENT ENTRANCE OF MOISTURE AND DEBRIS BEFORE THE UNIT IS PUT INTO SERVICE. DO NOT USE THE PUMP WITH THIS PLUG, UNLESS IT IS APPROVED FOR THE PARTICULAR SERVICE INTENDED. SEE APPROPRIATE SERVICE MANUALS, APPLICABLE SAFETY REGULATIONS, OR CONTACT THE FACTORY FOR ADDITIONAL INFORMATION.