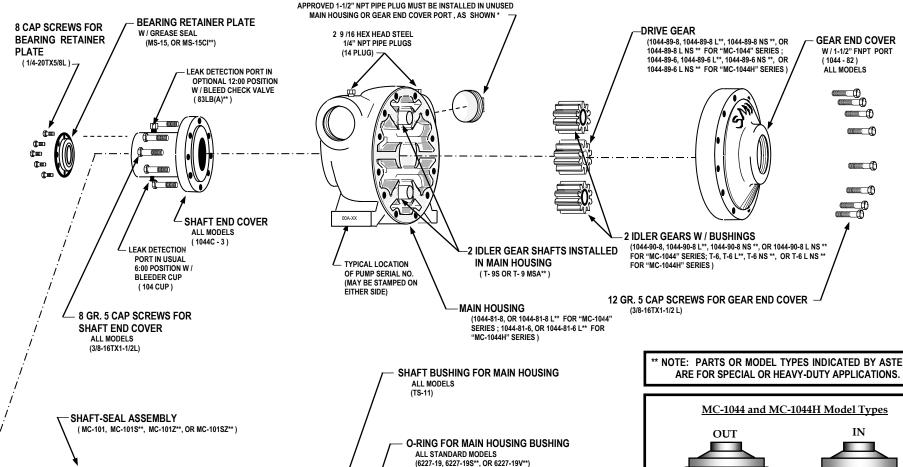

## PARTS FOR MODEL TYPE MC-1044, MC-1044L\*\*, MC-1044H, OR MC-1044HL\*\*

\*\* NOTE: PARTS OR MODEL TYPES INDICATED BY ASTERISKS

NOTE: THE "MC-1044" AND "MC-1044H" SERIES HAVE MULTIPLE PORTING AS DENOTED, ABOVE, TO FACILITATE PIPING. A BLACK IRON PIPE PLUG UTILIZED DURING REQUIRED FACTORY TEST PROCEDURES. REMAINS LOOSELY INSTALLED IN ONE OF THE PORTS TO PREVENT ENTRANCE OF MOISTURE AND DEBRIS BEFORE THE UNIT IS PUT INTO SERVICE. DO NOT USE THE PUMP WITH THIS PLUG, UNLESS IT IS APPROVED FOR THE PARTICULAR SERVICE INTENDED. SEE APPROPRIATE SERVICE MANUALS, APPLICABLE SAFETY REGULATIONS, OR CONTACT THE FACTORY FOR ADDITIONAL INFORMATION.