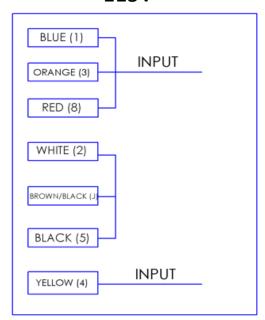

**INPUT** 

WIRING DIAGRAM FOR BALDOR/RELIANCE MOTOR Model **EM1-3ABB1**1 HP, 3600 RPM, SINGLE PHASE, 115/230V, 60 HZ EXPLOSION PROOF, UL LISTED CLASS 1 GROUP D, 56C Frame

230V

MOTOR NIPPLE. SEPARATE WIRE

## 230V

- PUMP/MOTOR COMBINATIONS SHIPPED FROM FACTORY ARE ALWAYS WIRED FOR CORRECT ROTATION AND HIGH VOLTAGE (230V)
- INTERCHANGE THE 5 (BLACK) & 8 (RED) LEADS TO CHANGE ROTATION