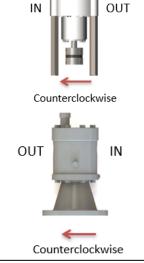

NOT PROVIDED

Counter-clockwise rotation

## 230V

- PUMP/MOTOR COMBINATIONS SHIPPED FROM FACTORY ARE ALWAYS WIRED FOR CORRECT ROTATION AND HIGH VOLTAGE (230V)
- INTERCHANGE THE 5 (BLACK) & 8 (RED) LEADS TO CHANGE ROTATION