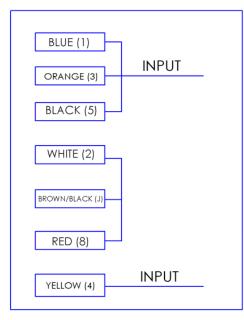

## 230V

- PUMP/MOTOR COMBINATIONS SHIPPED FROM FACTORY ARE ALWAYS WIRED FOR CORRECT ROTATION AND HIGH VOLTAGE (230V)
- INTERCHANGE THE 5 (BLACK) & 8 (RED) LEADS TO CHANGE ROTATION